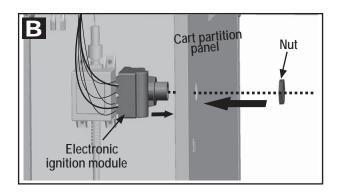

- 3. Remove carryover tubes and burners.
- 4. Detach electrode from burner.

**NOTE:** Removal/Detachment method will depend on the burner configuration. See different configurations in illustrations below.

## VERY IMPORTANT: Burner tubes must reengage valve openings. See illustrations at right.

- 9. Attach electrode to burner.
- 10. Carefully replace burners.
- 11. Attach burners to brackets on firebox.
- 12. Reposition carryover tubes and attach to burners. Replace flame tamers and cooking grates.